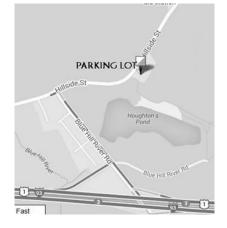

#### SAVE THESE DIRECTIONS

Directions to Houghton's Pond HUNT Site: Take Route 128 South or North (depending on your starting point)

Take Exit #3 (Ponkapoag Trail) off Rt.128 about 1/2 mile, then RIGHT onto Hillside St. Go about ¼ mile and the parking area for Houghton's Pond is on the right. There will be signs "MTHA HUNT"

#### SEE IMPORTANT NOTE below.

Note: If traveling South on Rt. 128/95, the exit numbers may seem a bit crazy. They go in descending order as you approach the point where Rt. 95 splits away from Rt. 128 i.e., Exit 15 (Route 1), Exit 14 (East St.), Exit 13 (Univ. Ave.), Exit 12 (Rt. 95 to Providence & New York). The next exit number you'll see is #2 for Rt. 138 then finally Exit 3 for Houghton's Pond. So, be aware of this or you may be lulled into thinking you have several more exits to pass before the Exit 3 for Houghton's Pond which comes up only two exits after Rt. 95 splits away from Rt. 128 at exit 12. Another thing that may throw you off, if this is your first time traveling this roadway: While driving southbound on Rt.128, you are also on Interstate 95 South until it breaks away toward Rhode Island, then you are on Interstate 93 North/Rt.128 South (all while heading south on Rt 128)

## LOST? DAY OF HUNT CALL 781-424-7472

840 Hillside Street -Milton 02186 Latitude and Longitude (Decimal) Lat: 42.2106111 Long: -71.0962494

www.masstreasure.com